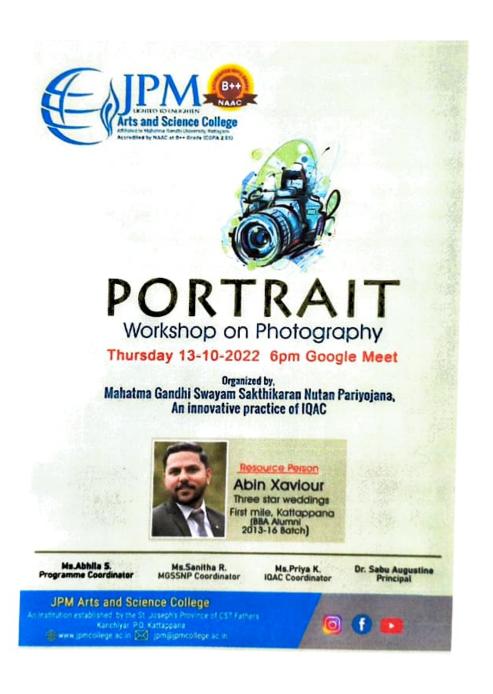

## MGSSNP-Mahatma Gandhi Swayam Sakhthikaran Nuthan Pariyojana Workshop on Photography

| REPOR | RT |
|-------|----|
|-------|----|

Portrait, workshop on photography was organised by JPM Arts and Science College on 13th September 2022. The programme was an initiative of MGSSNP (Mahatma Gandhi Swayam Sakthikaran Nutan Pariyojana). The programme was organized under the auspices of IQAC. The resource person was Mr. Abin Xaviour, Photographer, Three Star Wedding, Kumily and he is also the alumni of Management Studies(2013-2016Batch). The workshop meant to increase both theoretical knowledge and technical skills. The programme intended to develop creativity among the students and their parents and thus making them self-reliant. The intended outcome of the programme is the nurturing of self-reliance, self-esteem, responsibility, self-respect and commitment towards themselves and society.

The workshop started at 6 PM on Google Meet. Ms. Anjumol Thomas, student, II M. Com welcomed everyone to the session, Fr. Prince Chakkalayil delivered presidential address and after that the resource person lead the technical session. The session was about the shutter speed, Aperture, camera modes, focusing and also provide photography tips for beginners. The students cleared their queries and audience proposed their feedback. Ms. Tara Mariya Rajesh, student, II MSW proposed vote of thanks. The programme was concluded at 7.15pm.